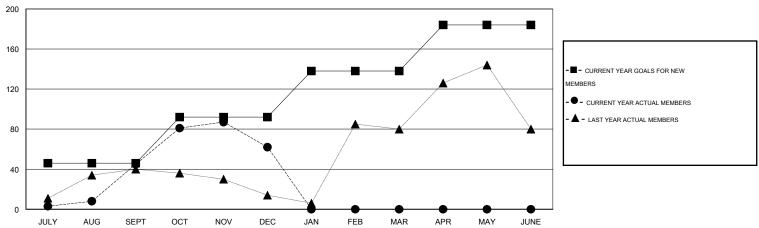

## **LOCATION KENYA AFRICA**

GMT CA 6-Afi

| Clubs                 |                  |           |                  |                  | Members               |                    |                                     |                    |                  |  |
|-----------------------|------------------|-----------|------------------|------------------|-----------------------|--------------------|-------------------------------------|--------------------|------------------|--|
| RESULTS FOR 2014-2015 |                  |           |                  |                  | RESULTS FOR 2014-2015 |                    |                                     |                    |                  |  |
| QUARTER               | NEW CLUB<br>GOAL | NEW CLUBS | DROPPED<br>CLUBS | NET<br>GAIN/LOSS | QUARTER               | NEW MEMBER<br>GOAL | CHARTER AND<br>NEW MEMBERS<br>ADDED | DROPPED<br>MEMBERS | NET<br>GAIN/LOSS |  |
| JULY/AUG/SEPT         | 1                | 1         | 0                | 1                | JULY/AUG/SEPT         | 46                 | 72                                  | 27                 | 45               |  |
| OCT/NOV/DEC           | 1                | 2         | 2                | 0                | OCT/NOV/DEC           | 46                 | 82                                  | 65                 | 17               |  |
| JAN/FEB/MAR           | 1                | 0         | 0                | 0                | JAN/FEB/MAR           | 46                 | 0                                   | 0                  | 0                |  |
| APR/MAY/JUNE          | 1                | 0         | 0                | 0                | APR/MAY/JUNE          | 46                 | 0                                   | 0                  | 0                |  |

#### GOALS AND ACTUAL MEMBERS CUMULATIVE

| DROPPED CLUBS: 2 |    | 29 CLUBS OF 62 ADDED 1 OR MORE<br>NEW MEMBERS | GENDER DISTRIBUTION  MALE 946 (65.74%) |              |     |
|------------------|----|-----------------------------------------------|----------------------------------------|--------------|-----|
| DROPPED MEMBERS  |    |                                               | FEMALE                                 | 493 (34.26%) |     |
| DECEASED         | 4  | CHCK HERE FOR HEALTH                          |                                        |              |     |
| CLUB CANCELLED   | 20 | CLICK HERE FOR HEALTH ASSESSMENT DATA         | FAMILY UNIT MEMBERS                    | 273          |     |
| OTHER            | 68 |                                               | HEAD OF HOUSEHOLD                      | 127          |     |
| TOTAL            | 92 |                                               | NON-HEAD OF HOUSEHOL                   | .D           | 146 |