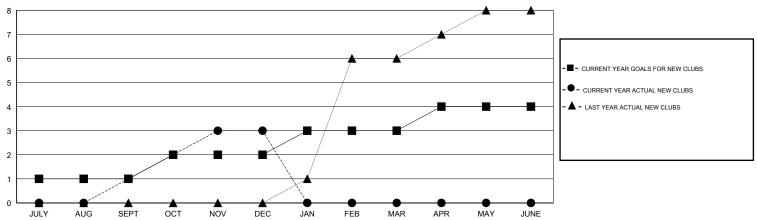

## **LOCATION KENYA AFRICA**

GMT CA 6-Afi

| Clubs                 |                  |           |                  |                  | Members               |                    |                                     |                    |                  |  |
|-----------------------|------------------|-----------|------------------|------------------|-----------------------|--------------------|-------------------------------------|--------------------|------------------|--|
| RESULTS FOR 2014-2015 |                  |           |                  |                  | RESULTS FOR 2014-2015 |                    |                                     |                    |                  |  |
| QUARTER               | NEW CLUB<br>GOAL | NEW CLUBS | DROPPED<br>CLUBS | NET<br>GAIN/LOSS | QUARTER               | NEW MEMBER<br>GOAL | CHARTER AND<br>NEW MEMBERS<br>ADDED | DROPPED<br>MEMBERS | NET<br>GAIN/LOSS |  |
| JULY/AUG/SEPT         | 1                | 1         | 0                | 1                | JULY/AUG/SEPT         | 46                 | 72                                  | 27                 | 45               |  |
| OCT/NOV/DEC           | 1                | 2         | 2                | 0                | OCT/NOV/DEC           | 46                 | 82                                  | 65                 | 17               |  |
| JAN/FEB/MAR           | 1                | 0         | 0                | 0                | JAN/FEB/MAR           | 46                 | 0                                   | 0                  | 0                |  |
| APR/MAY/JUNE          | 1                | 0         | 0                | 0                | APR/MAY/JUNE          | 46                 | 0                                   | 0                  | 0                |  |

#### GOALS AND ACTUAL NEW CLUBS CUMULATIVE